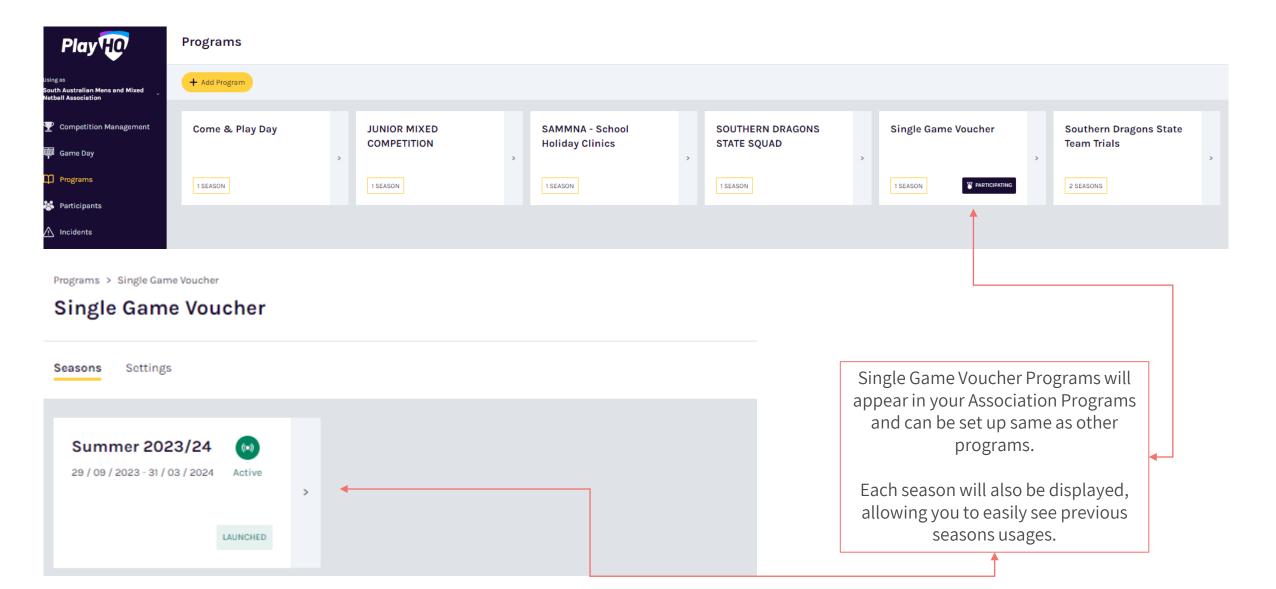

## **EXAMPLE – SHARED PROGRAM**

# **SINGLE GAME VOUCHERS**

- Single Game Vouchers will now operate through Programs in PlayHQ for South Australian Clubs and Associations
- Associations will be shared down the program from Netball South Australia for each season that they operate. Netball SA will also provide QR Codes for the associations to display at theirs or their clubs' venues.
- Netball SA will have no charge for the participant when registering for their voucher, however voucher usage will be invoiced to the relevant club/association monthly.
- Single Game Vouchers will be costed at \$10.00 to ensure the cost of insurance claims are covered.