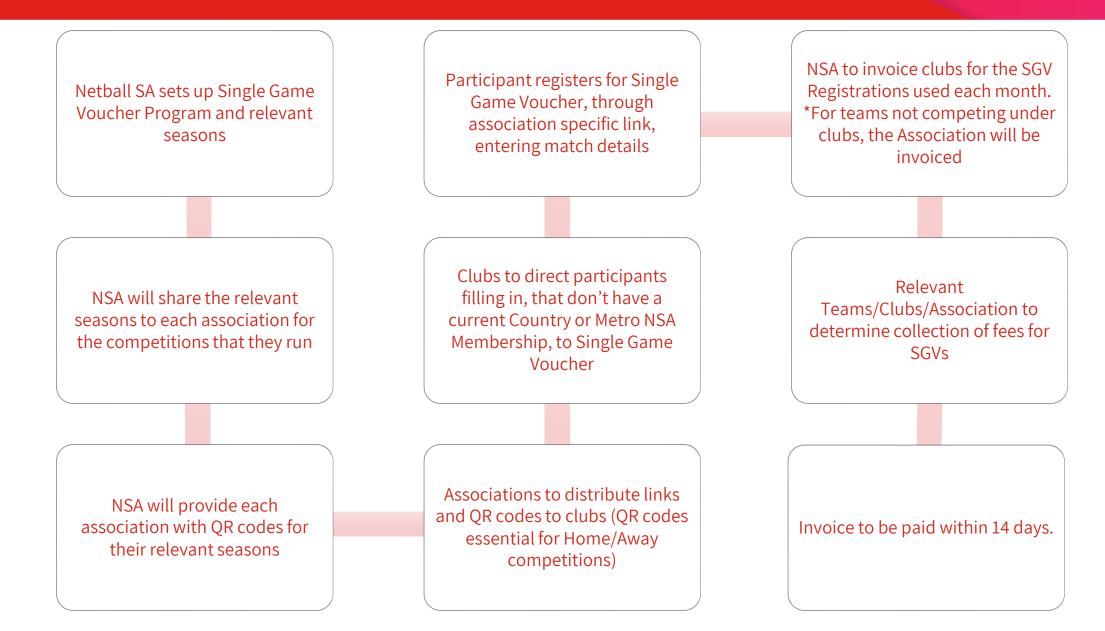

### PROCESS

# **SINGLE GAME VOUCHERS**

- Single Game Vouchers will now operate through Programs in PlayHQ for South Australian Clubs and Associations
- Associations will be shared down the program from Netball South Australia for each season that they operate. Netball SA will also provide QR Codes for the associations to display at theirs or their clubs' venues.
- Netball SA will have no charge for the participant when registering for their voucher, however voucher usage will be invoiced to the relevant club/association monthly.
- Single Game Vouchers will be costed at \$10.00 to ensure the cost of insurance claims are covered.