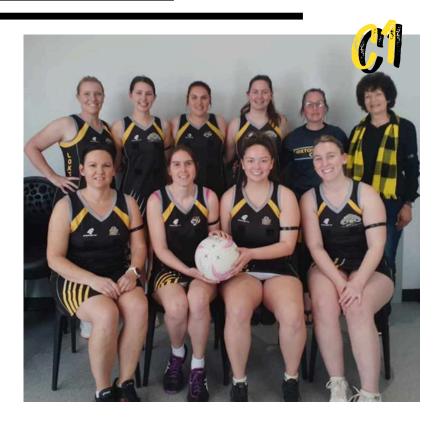

L to R

Back Row: Alicia White, Chloe Lowery, Renee Brown, Danielle
Romeo, Kylie Lehmann, Gayleen Tolhurst (Coach)

**Front Row:** Hayley Hucks, Melanie Charles, Lara Quinn, Shenay Heinrich

| Coach                    | Gayleen Tolhurst |
|--------------------------|------------------|
| Best & Fairest           | Hayley Hucks     |
| Runner Up Best & Fairest | Alicia White     |