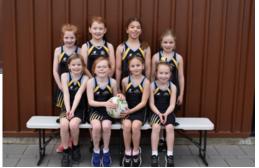

L to R

Back Row: Alicia White, Chloe Lowery, Renee Brown, Danielle
Romeo, Kylie Lehmann, Gayleen Tolhurst (Coach)

**Front Row:** Hayley Hucks, Melanie Charles, Lara Quinn, Shenay Heinrich

| Coach                    | Gayleen Tolhurst |
|--------------------------|------------------|
| Best & Fairest           | Hayley Hucks     |
| Runner Up Best & Fairest | Alicia White     |