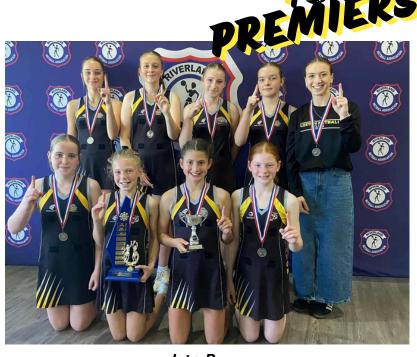

### L to R

**Back Row:** Sarah Walding, Aimee Holmes, Mackella Hogan, Leah Uren, Summer Smith, Skyla Schulz, Jill Lange (Team Manger)

*Front Row:* Jono Hartley (Coach), Connie Doupis, Elise Foulds, Bailey Hahn, Nyah Uren

| Coach                    | Jono Hartely   |
|--------------------------|----------------|
| Team Manager             | Jill Lange     |
| Best & Fairest           | Elise Foulds   |
| Runner Up Best & Fairest | Mackella Hogan |