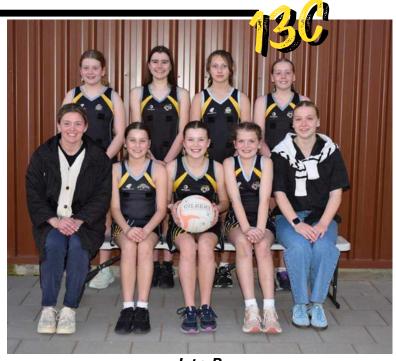

L to R

Back Row: Olivia Taylor, Kendall Schutz, Zoe Reichstein, Grace Eatts
Front Row: Gracie Wagner, Claire Kaesler, Grace Schofield
Absent: Alicia White (Coach), Piper Edwards, Montanah McDougall

| Coach                    | Alicia White                     |
|--------------------------|----------------------------------|
| Team Manager             | Sharona Edwards &<br>Paula Eatts |
| Best & Fairest           | Grace Eatts                      |
| Runner Up Best & Fairest | Zoe Reichstein                   |
| Coaches Trophy           | Gracie Wagner                    |