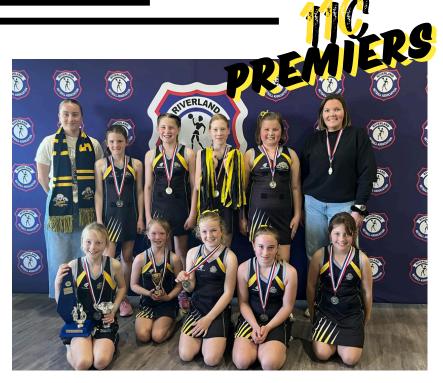

L to R

Back Row: Alicia White, Chloe Lowery, Renee Brown, Danielle
Romeo, Kylie Lehmann, Gayleen Tolhurst (Coach)

**Front Row:** Hayley Hucks, Melanie Charles, Lara Quinn, Shenay Heinrich

| Coach                    | Gayleen Tolhurst |
|--------------------------|------------------|
| Best & Fairest           | Hayley Hucks     |
| Runner Up Best & Fairest | Alicia White     |