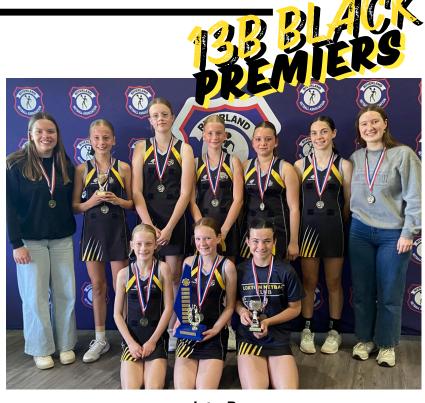

L to R

Back Row: Alicia White, Chloe Lowery, Renee Brown, Danielle
Romeo, Kylie Lehmann, Gayleen Tolhurst (Coach)

**Front Row:** Hayley Hucks, Melanie Charles, Lara Quinn, Shenay Heinrich

| Coach                    | Gayleen Tolhurst |
|--------------------------|------------------|
| Best & Fairest           | Hayley Hucks     |
| Runner Up Best & Fairest | Alicia White     |