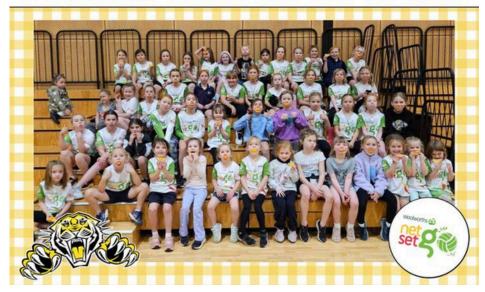

### Woolworths Loxton Net Set Go 2024

This year we had 60 participants in Net Set Go.

Net and Set participants were coached by Emily Romeo and
Tessa Kirk, with help from Zoe Hahn, Millah Schwarz-da Silva
and Chelsea Gutsche.

GO/U9 Development participants were coached by Reshika Patterson, Sarah Pritchard, Anita Leach and Michelle Pannell with help from various mums and 13's.

It was great to see current and past players as well as our junior players giving back to the club and giving these young netball stars people to aspire to and a chance to learn from their heroes.